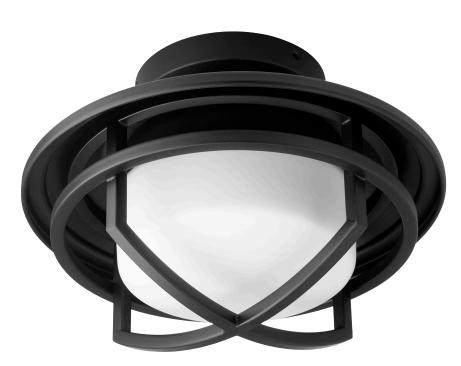

## Windmill

1904-69

WINDMILL LED Cage Kit - Black

Proiect:

| 1 10/000      |  |
|---------------|--|
| Location:     |  |
| Fixture Type: |  |
| Catalog #:    |  |

| DETAILS            |                 |
|--------------------|-----------------|
| MATERIALS:         | Steel and Glass |
| DIFFUSER MATERIAL: | Glass           |
| LOCATION:          | Damp Listed     |
|                    |                 |

| DIMENSIONS |        |
|------------|--------|
| HEIGHT:    | 6.00"  |
| WIDTH:     | 11.00" |

| LIGHT SOURCE       |                 |
|--------------------|-----------------|
| NUMBER OF LIGHTS:  | 1 Light         |
| SOCKET BASE:       | Array Base Lamp |
| WATTAGE:           | 18 Watt         |
| LUMENS:            | 3000            |
| COLOR TEMPERATURE: | 90              |
| CRI:               |                 |
|                    |                 |

| MOUNTING           |             |
|--------------------|-------------|
| MOUNTING LOCATION: | Ceiling Fan |

| SHIPPING | Parcel  |
|----------|---------|
| HEIGHT:  | 24.75"  |
| LENGTH:  | 27.00"  |
| WIDTH:   | 14.00"  |
| WEIGHT:  | 5.10lbs |

**PRODUCT DETAILS:**